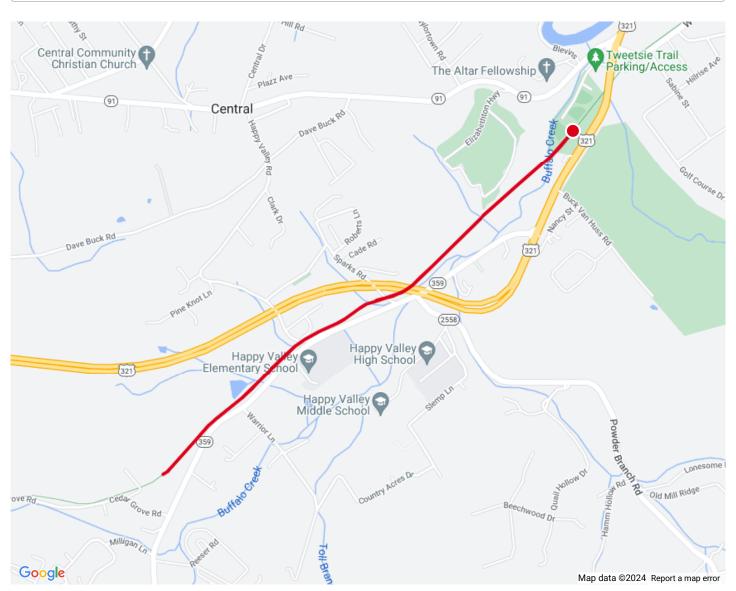

## **A STEP AHEAD 5K - LIONS FIELD**

3.13 mi

113 ft

Run

Distance

Elevation Gain

**Activity Type** 

## Notes

Elevation

Start Max Gain 1,532 ft 1,576 ft 113 ft

| DISTANCE (MI) | DIRECTION                                                                        |
|---------------|----------------------------------------------------------------------------------|
| 0.00          | Head southwest on Tweetsie Trail toward US-321 S                                 |
| 0.23          | Head southwest on Tweetsie Trail toward US-321 S                                 |
| 0.37          | Head southwest on Tweetsie Trail toward US-321 S                                 |
| 0.56          | Head southwest on Tweetsie Trail toward US-321 SDestination will be on the right |
| 0.76          | Head west on Tweetsie Trail                                                      |
| 0.95          | Head southwest on Tweetsie Trail toward Happy Valley Rd                          |
| 1.15          | Head southwest on Tweetsie Trail                                                 |
| 1.34          | Head southwest on Tweetsie Trail                                                 |
| 1.52          | Head southwest on Tweetsie Trail                                                 |
| 1.56          | Head southwest on Tweetsie Trail                                                 |
| 1.61          | Head southwest on Tweetsie Trail                                                 |
| 1.79          | Head southwest on Tweetsie Trail                                                 |
| 1.98          | Head southwest on Tweetsie Trail toward Happy Valley Rd                          |
| 2.18          | Head west on Tweetsie Trail                                                      |
| 2.36          | Head southwest on Tweetsie Trail toward US-321 SDestination will be on the right |
| 2.57          | Head southwest on Tweetsie Trail toward US-321 S                                 |
| 2.75          | Head southwest on Tweetsie Trail toward US-321 S                                 |
| 2.90          | Head southwest on Tweetsie Trail toward US-321 S                                 |
| 3.13          | Destination                                                                      |
|               |                                                                                  |