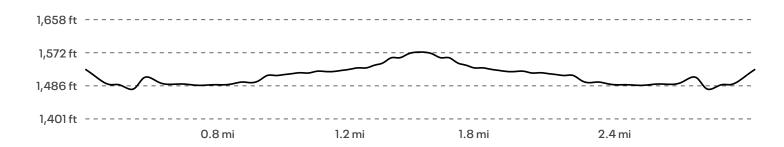

## Notes

Elevation

Start Max Gain 1,532 ft 1,576 ft 113 ft

| DISTANCE (MI) | DIRECTION                                                                        |
|---------------|----------------------------------------------------------------------------------|
| 0.00          | Head southwest on Tweetsie Trail toward US-321 S                                 |
| 0.23          | Head southwest on Tweetsie Trail toward US-321 S                                 |
| 0.37          | Head southwest on Tweetsie Trail toward US-321 S                                 |
| 0.56          | Head southwest on Tweetsie Trail toward US-321 SDestination will be on the right |
| 0.76          | Head west on Tweetsie Trail                                                      |
| 0.95          | Head southwest on Tweetsie Trail toward Happy Valley Rd                          |
| 1.15          | Head southwest on Tweetsie Trail                                                 |
| 1.34          | Head southwest on Tweetsie Trail                                                 |
| 1.52          | Head southwest on Tweetsie Trail                                                 |
| 1.56          | Head southwest on Tweetsie Trail                                                 |
| 1.61          | Head southwest on Tweetsie Trail                                                 |
| 1.79          | Head southwest on Tweetsie Trail                                                 |
| 1.98          | Head southwest on Tweetsie Trail toward Happy Valley Rd                          |
| 2.18          | Head west on Tweetsie Trail                                                      |
| 2.36          | Head southwest on Tweetsie Trail toward US-321 SDestination will be on the right |
| 2.57          | Head southwest on Tweetsie Trail toward US-321 S                                 |
| 2.75          | Head southwest on Tweetsie Trail toward US-321 S                                 |
| 2.90          | Head southwest on Tweetsie Trail toward US-321 S                                 |
| 3.13          | Destination                                                                      |
|               |                                                                                  |